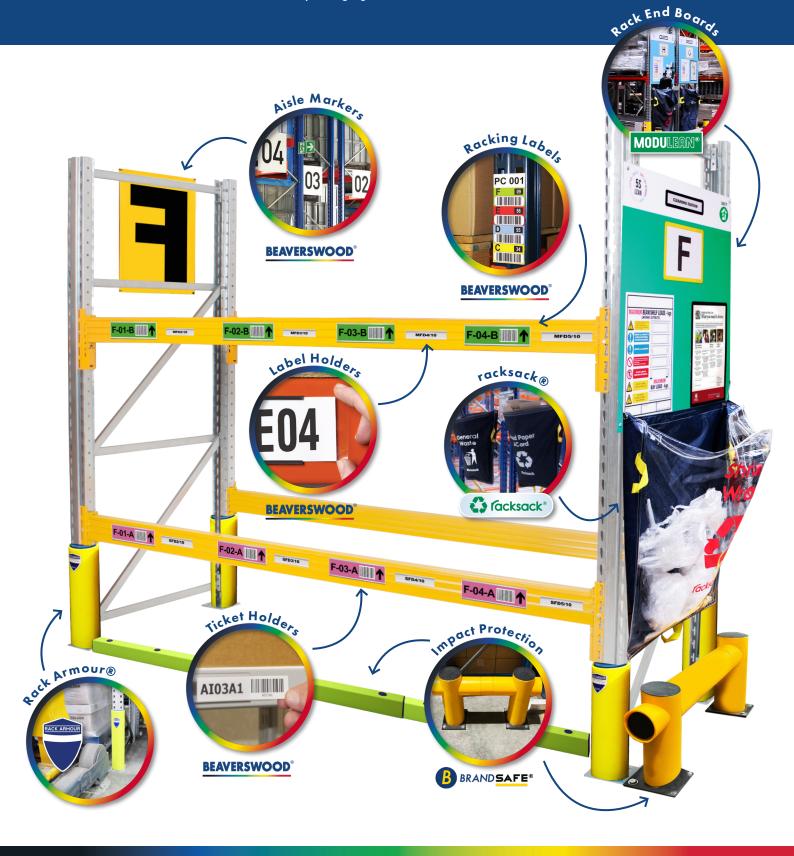

## **Shelving and Racking Accessories**

## MASTER YOUR MATE

Organise your racking, shelving, and storage locations with our range of visual management products, suitable for lean manufacturing and 5S - or any workplace that needs to be safe, productive, and in order.

The beauty of our products is their quality and simplicity - simple to install and simple to use – ensuring you get the best performance from day one.

Although perfect for warehousing, our products suit many other workplaces that require clear identification systems, such as offices, shops, schools, retail, packaging and factories.